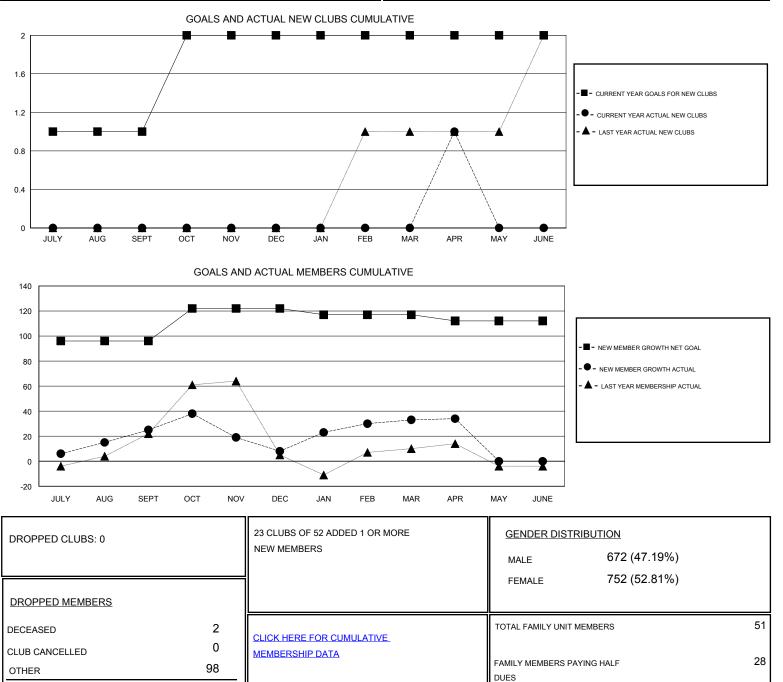

## SURANGRAT VARDHANABHUTI GMT:

| GMT:                  | MT: SURANGRAT VARDHANABHUTI |               |           | LOCATION THAILAND     |               |                                                                |                                                              | GMT CA                                             |
|-----------------------|-----------------------------|---------------|-----------|-----------------------|---------------|----------------------------------------------------------------|--------------------------------------------------------------|----------------------------------------------------|
| Clubs                 |                             |               |           |                       | Members       |                                                                |                                                              |                                                    |
| RESULTS FOR 2016-2017 |                             |               |           | RESULTS FOR 2016-2017 |               |                                                                |                                                              |                                                    |
| QUARTI                | ER                          | NEW CLUB GOAL | NEW CLUBS | DROPPED CLUBS         | QUARTER       | NEW MEMBER GROWTH<br>NET GOAL (not reinstated<br>or transfers) | NEW MEMBER<br>GROWTH ACTUAL (not<br>reinstated or transfers) | DROPPED<br>MEMBERS ACTUAL<br>(including transfers) |
| JULY/AU               | IG/SEPT                     | 1             | 0         | 0                     | JULY/AUG/SEPT | 96                                                             | 40                                                           | 15                                                 |
| OCT/NOV               | V/DEC                       | 1             | 0         | 0                     | OCT/NOV/DEC   | 26                                                             | 38                                                           | 55                                                 |
| JAN/FEB               | 8/MAR                       | 0             | 0         | 0                     | JAN/FEB/MAR   | -5                                                             | 33                                                           | 8                                                  |
| APR/MAY               | Y/JUNE                      | 0             | 1         | 0                     | APR/MAY/JUNE  | -5                                                             | 23                                                           | 22                                                 |